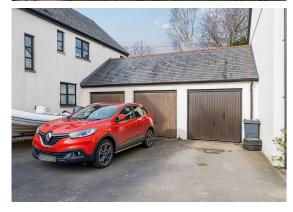

Outside to the front is a garden area laid to lawn with mature borders. To the rear is a private garden with patio and lawn areas, and rear access to the service path. There is a separate garage a short distance from the house.