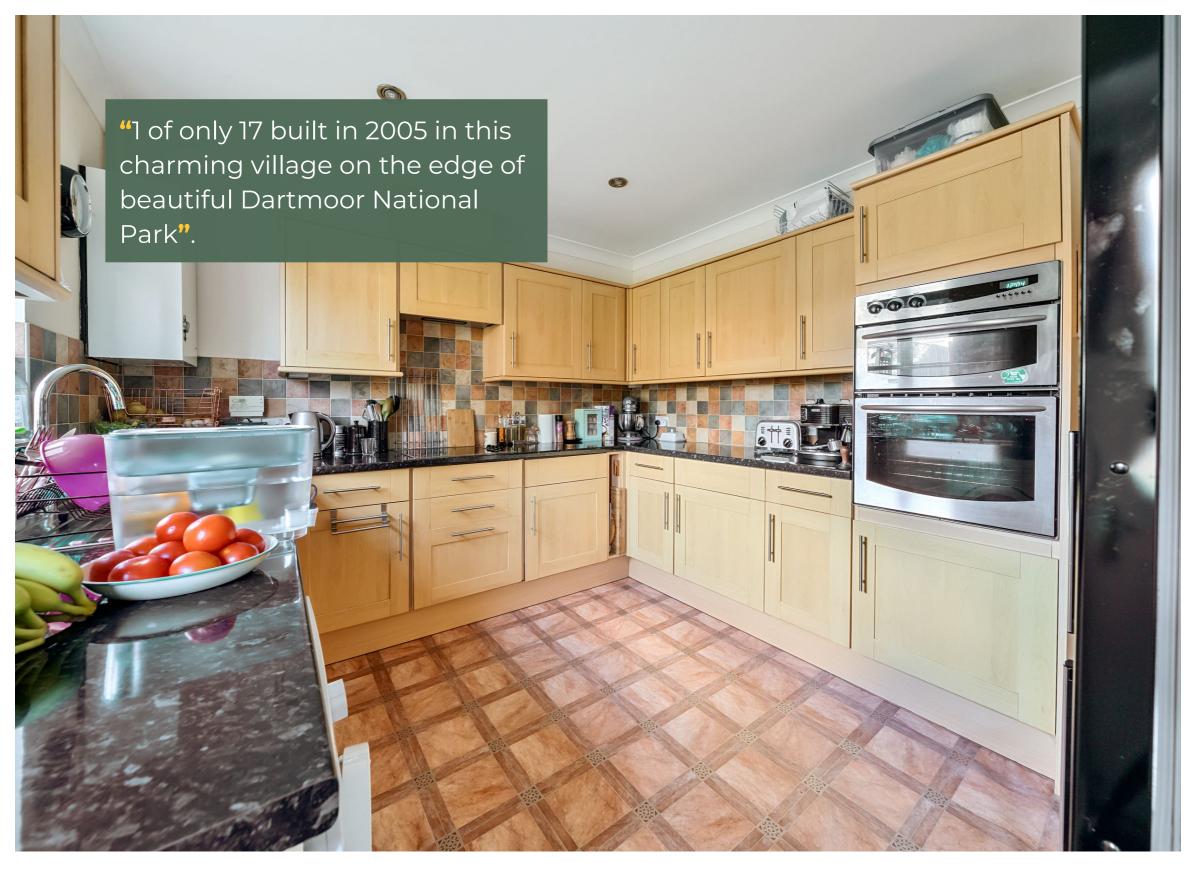

## A well-appointed 4 bedroom property built in 2005 as part of a small development of only 17 homes, in the sought after Teign Valley village of Bridford.

Built to a reverse level layout, the ground floor comprises hallway, two double bedrooms and shower room. The first floor accommodation comprises the master bedroom and sitting room to the front of the house, both of which benefit from views over a green space opposite and the village/countryside beyond. To the rear is the fourth bedroom (which can also be used as a dining room), family bathroom and kitchen. The kitchen is nicely proportioned with built in double oven, electric hob with extractor above and space for washing machine. There is enough room for breakfast table/chairs, and a back door leading to the rear garden.