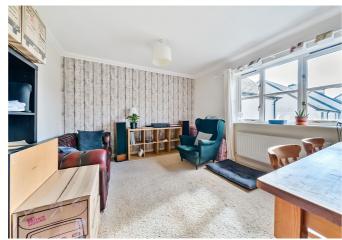

## A well-appointed 4 bedroom property built in 2005 as part of a small development of only 17 homes, in the sought after Teign Valley village of Bridford.

Built to a reverse level layout, the ground floor comprises hallway, two double bedrooms and shower room. The first floor accommodation comprises the master bedroom and sitting room to the front of the house, both of which benefit from views over a green space opposite and the village/countryside beyond. To the rear is the fourth bedroom (which can also be used as a dining room), family bathroom and kitchen. The kitchen is nicely proportioned with built in double oven, electric hob with extractor above and space for washing machine. There is enough room for breakfast table/chairs, and a back door leading to the rear garden.