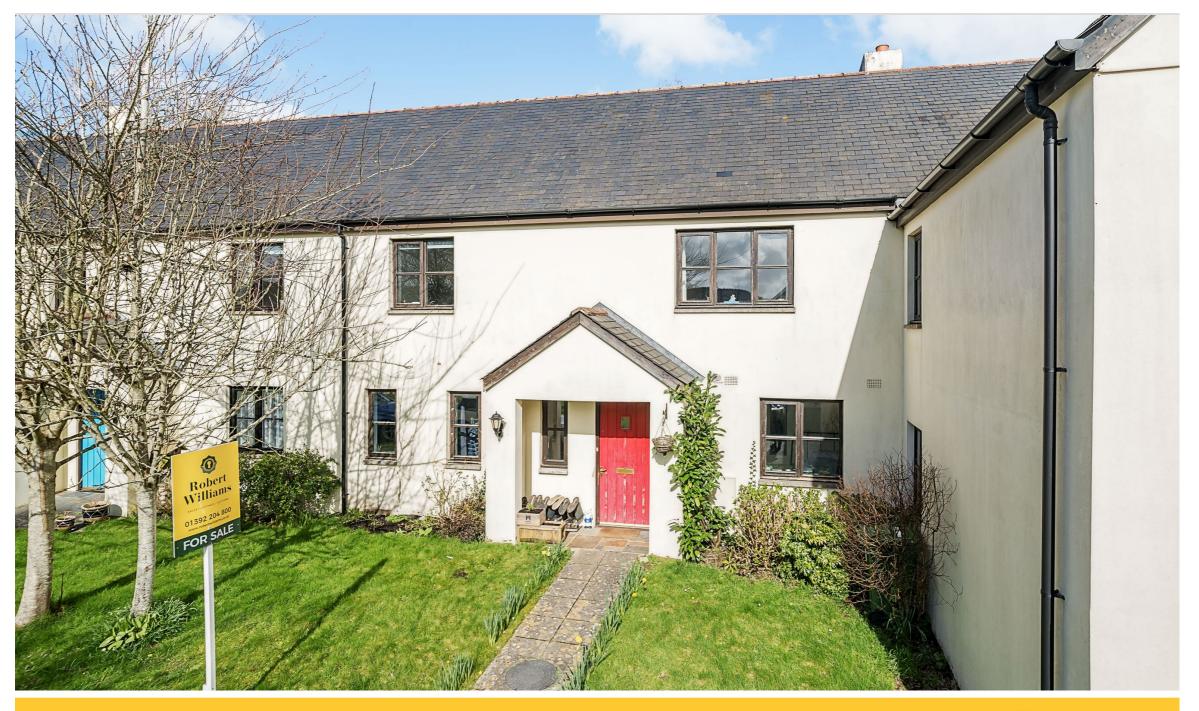

## **OXENPARK GATE**

BRIDFORD, EX6 7RJ

## **OXENPARK GATE**

BRIDFORD, EXETER, EX6 7RJ

## A well-appointed 4 bedroom property built in 2005 as part of a small development of only 17 homes, in the sought after Teign Valley village of Bridford.

Built to a reverse level layout, the ground floor comprises hallway, two double bedrooms and shower room. The first floor accommodation comprises the master bedroom and sitting room to the front of the house, both of which benefit from views over a green space opposite and the village/countryside beyond. To the rear is the fourth bedroom (which can also be used as a dining room), family bathroom and kitchen. The kitchen is nicely proportioned with built in double oven, electric hob with extractor above and space for washing machine. There is enough room for breakfast table/chairs, and a back door leading to the rear garden.

Outside to the front is a garden area laid to lawn with mature borders. To the rear is a private garden with patio and lawn areas, and rear access to the service path. There is a separate garage a short distance from the house.