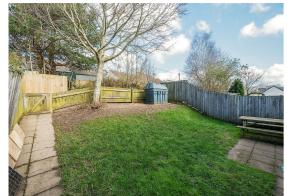

Outside to the front is a garden area laid to lawn with mature borders. To the rear is a private garden with patio and lawn areas, and rear access to the service path. There is a separate garage a short distance from the house.