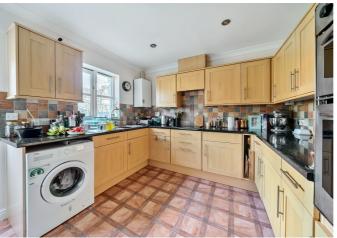

## A well-appointed 4 bedroom property built in 2005 as part of a small development of only 17 homes, in the sought after Teign Valley village of Bridford.

Built to a reverse level layout, the ground floor comprises hallway, two double bedrooms and shower room. The first floor accommodation comprises the master bedroom and sitting room to the front of the house, both of which benefit from views over a green space opposite and the village/countryside beyond. To the rear is the fourth bedroom (which can also be used as a dining room), family bathroom and kitchen. The kitchen is nicely proportioned with built in double oven, electric hob with extractor above and space for washing machine. There is enough room for breakfast table/chairs, and a back door leading to the rear garden.