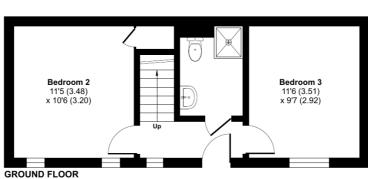

## Oxenpark Gate, Bridford, Exeter, EX6

Approximate Area = 1016 sq ft / 94.3 sq m

For identification only - Not to scale

Floor plan produced in accordance with RICS Property Measurement Standards incorporating international Property Measurement Standards (IPMS2 Residential). @n/checom 2024. Produced for Robert Williams Ltd. REF: 1095445