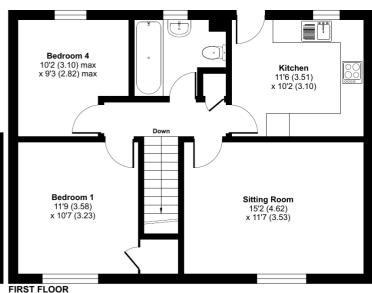

## A well-appointed 4 bedroom property built in 2005 as part of a small development of only 17 homes, in the sought after Teign Valley village of Bridford.

Built to a reverse level layout, the ground floor comprises hallway, two double bedrooms and shower room. The first floor accommodation comprises the master bedroom and sitting room to the front of the house, both of which benefit from views over a green space opposite and the village/countryside beyond. To the rear is the fourth bedroom (which can also be used as a dining room), family bathroom and kitchen. The kitchen is nicely proportioned with built in double oven, electric hob with extractor above and space for washing machine. There is enough room for breakfast table/chairs, and a back door leading to the rear garden.

## Oxenpark Gate, Bridford, Exeter, EX6

Approximate Area = 1016 sq ft / 94.3 sq m

For identification only - Not to scale

Floor plan produced in accordance with RICS Property Measurement Standards incorporating international Property Measurement Standards (IPMS2 Residential). @n/checom 2024. Produced for Robert Williams Ltd. REF: 1095445